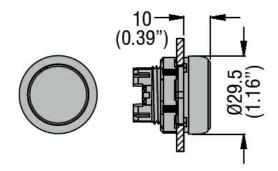

bient conditions                        |     |        |                                    |
| Temperature                               |     |        |                                    |
| Operating temperature                     |     |        |                                    |
|                                           | min | °C     | -25                                |
|                                           | max | °C     | +70                                |
| Storage temperature                       |     |        |                                    |
|                                           | min | °C     | -40                                |
|                                           | max | °C     | +85                                |

## **Dimensions**



## Certifications and compliance

Compliance

CSA C22.2 n° 14

IEC/EN/BS 60947-1

IEC/EN/BS 60947-5-1

UL508



## LPCB103

PUSHBUTTON ACTUATOR, SPRING RETURN Ø22MM PLATINUM SERIES CHROMED PLASTIC, FLUSH, GREEN

| Certificates |       |  |  |
|--------------|-------|--|--|
|              | CCC   |  |  |
|              | cULus |  |  |
|              | EAC   |  |  |
|              | RINA  |  |  |

ETIM classification

ETIM 8.0

EC000221 -Front element for push button