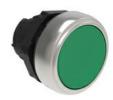

## PUSHBUTTON ACTUATOR, SPRING RETURN Ø22MM PLATINUM SERIES CHROMED PLASTIC, FLUSH, GREEN

| Product designation                       |     |        | Pushbutton actuator, spring return |
|-------------------------------------------|-----|--------|------------------------------------|
| Product type designation                  |     |        | LPCB10                             |
| General characteristics                   |     |        |                                    |
| Colour                                    |     |        | Green                              |
| Type of positions                         |     |        | Flush                              |
| Material                                  |     |        | Polyamide                          |
| IEC degree of protection                  |     |        | IP66, IP67 and IP69K               |
| Mechanical features                       |     |        |                                    |
| Operating force                           |     | kg-lb  | <0.5Kg / 1.1lb                     |
| Mechanical life - spring return actuators |     | cycles | 5000000                            |
| Fixing                                    |     |        | Without mounting adapter           |
| Mounting adapter                          |     |        | LPXAU120                           |
| Weight                                    |     | g      | 25                                 |
| UL technical data                         |     |        |                                    |
| UL degree of protection                   |     |        | Type1, 2, 3R, 4,<br>4X, 12, 12K    |
| Ambient conditions                        |     |        |                                    |
| Temperature                               |     |        |                                    |
| Operating temperature                     |     |        |                                    |
|                                           | min | °C     | -25                                |
|                                           | max | °C     | +70                                |
| Storage temperature                       |     |        |                                    |
|                                           | min | °C     | -40                                |
|                                           | max | °C     | +85                                |